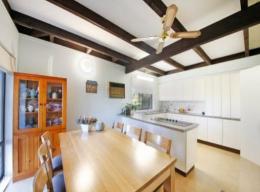

Inside the formal entry your living spaces are generous and functional with character and charm.

- ??? 4 large bedrooms to main residence, built-in robes to all
- ??? Open plan modern kitchen, stainless steel appliances
- ??? Extensive living options throughout, large lounge room, formal entry
- ??? Oversized laundry, 2 bathrooms
- ??? Level, paved entertaining area, stunning views
- ??? Stables with self-contained teenage retreat, Olympic size dressage arena, round yard and dam