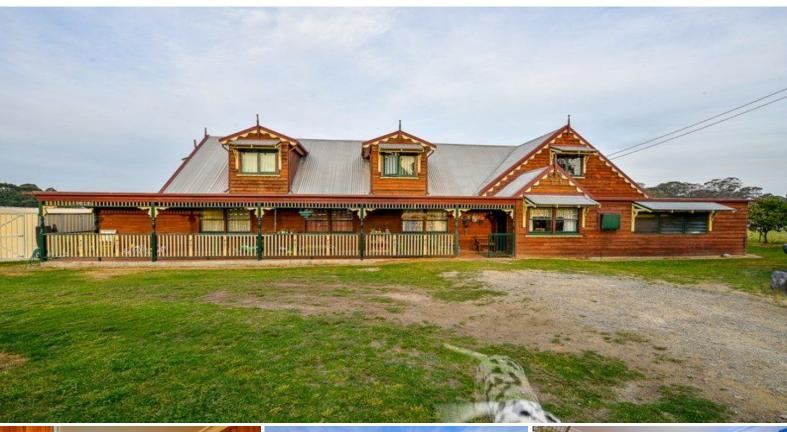

## 105 Ruddocks Road LAKESLAND, NSW

## Impact- Size- Acreage- 6.98 Acres

This appealing rural lifestyle on 6.98 acres is sure to impress. This home has it all displaying character and appeal. If peace and privacy are what you are after you can not go past this one, would be ideal for that growing family looking for some extra space. The property would be ideal for the horse person, tradesman or truck driver.

- ??? 5 spacious bedrooms, along with a study and ensuite
- ??? Country timber style kitchen with walk in pantry and electrical appliances
- ??? Extensive leadlight windows and French doors throughout home
- ??? Fenced into a number of well pastured paddocks and stables, great for horses
- ??? Open plan living area with slow combustion heating fireplace including sun room
- ??? Arable fertile pasture improved soil
- ??? Located in the highly sought after Lakesland area
- ??? Beautiful rural outlook with large dam ideal for many purposes