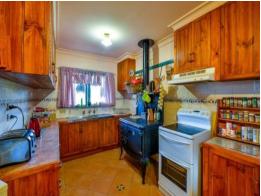

- ??? 5 spacious bedrooms, along with a study and ensuite
- ??? Country timber style kitchen with walk in pantry and electrical appliances
- ??? Extensive leadlight windows and French doors throughout home
- ??? Fenced into a number of well pastured paddocks and stables, great for horses
- ??? Open plan living area with slow combustion heating fireplace including sun room
- ??? Arable fertile pasture improved soil
- ??? Located in the highly sought after Lakesland area
- ??? Beautiful rural outlook with large dam ideal for many purposes