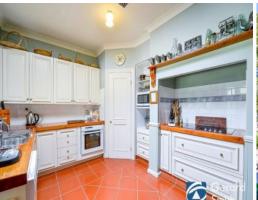

- ??? Spacious four bedrooms with ensuite & walk-in robe to master
- ??? French style country kitchen with a walk-in pantry & dish washer
- ??? Extensive flowing living options throughout, modern three way bathroom
- ??? Built-ins wardrobes, modern bathroom with corner bath
- ??? Reverse cycle ducted air- conditioning, fire place & split air-conditioning
- ??? Mature gardens, soak away septic system, shedding, dam plus numerous fenced paddocks
- ??? Remote double garage, town water, vegies patches