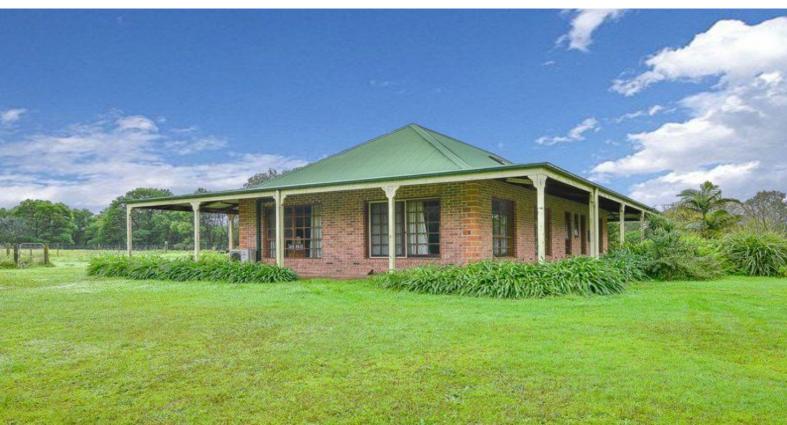

## 5 Acres - Australian Colonial Home

This delightful Australian Colonial Home offers a private setting backing onto National Park on approx 5 Acres. The home is comfortable, spacious and ready for you to add your own finishing touches and modern conveniences. Set in a spacious, rural atmosphere the property has many features to offer.

- 3 bedrooms, plus potential fourth bedroom in upstairs attic  $\,$
- Large living areas, slow combustion fireplace, dining/family room
- Country style timber kitchen, polished timber floorboards
- Beautiful bush backdrop, large dam, ideal for may pursuits
- 22,000 gallon rainwater storage, open and lock-up shedding
- Fenced into five well pastured paddocks, private battleaxe block close to schools and shops