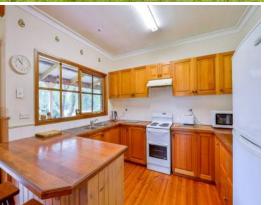

- 3 bedrooms, plus potential fourth bedroom in upstairs attic  $\,$
- Large living areas, slow combustion fireplace, dining/family room
- Country style timber kitchen, polished timber floorboards
- Beautiful bush backdrop, large dam, ideal for may pursuits
- 22,000 gallon rainwater storage, open and lock-up shedding
- Fenced into five well pastured paddocks, private battleaxe block close to schools and shops