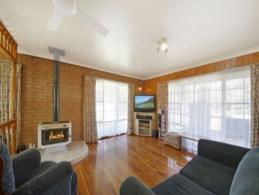

Separate paddocks, park-like lawns and landscaped natural watercourse, dam with pump to feed sprinkler system to the roof of the house and rear access all round off this fully fenced property.

Inside is everything you???d expect from a country cottage, with polished cypress pine flooring, tiled bathrooms and carpets to all three oversized bedrooms. Kitchen flows across to meals area with sliding doors to huge undercover entertaining and wrap around timber verandah.

??? Three huge bedrooms with walk-in robe and en-suite to master

??? Country style, timber kitchen, flowing through to dining and meals area

??? Open plan living areas, polished floors, town water

??? Split system air conditioning, ceiling fans, slow combustion fireplace,