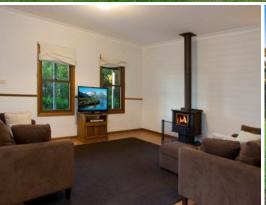

??? Four spacious bedrooms, built ins to all, federation style bathrooms, ensuite off the master retreat

??? Flowing and functional kitchen, stainless steel appliances and walk in pantry

??? Superb open plan living spaces, high ceilings throughout, cedar windows and doors displaying true quality

??? Slow combustion fireplace, spit system air conditioning

??? Beautiful verandahs, covered outdoor entertaining area, overlooking impressive landscaped gardens and established trees

??? Large 4 bay shed with lock up workshop, separate teenage retreat/potential in law accommodation