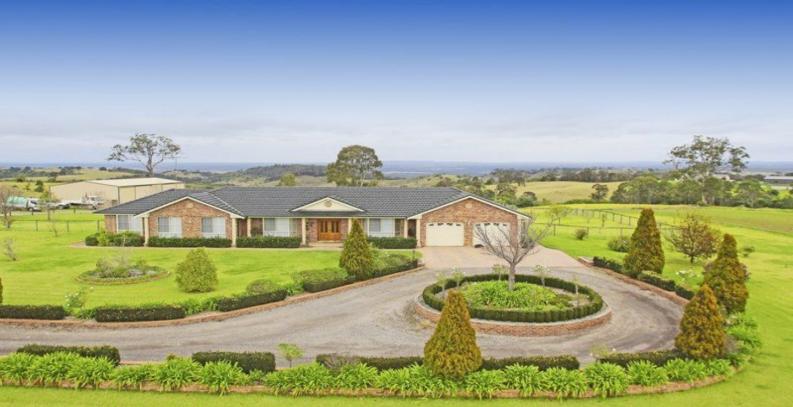

## Executive Residence on 10 Acres

THIS PROPERTY IS LOCATED IN RAZORBACK 8 MINUTES FROM PICTON.

Rural views are on display in the sale of this prestige property nestled high on the Razorback range. It???s a picturesque block that would be ideal for the young family attracted to horse riding, motorbikes or utilizing the large machinery shed for a home business. This exclusive property is unique and sure to impress the right buyer, offering the opportunity for ideal hobby farm or weekend getaway from the hectic city lifestyle. The owners have instructed us to sell this wonderful property certainly below replacement value.

- ??? Appealing 4 bedroom home and study on 10 acres
- ??? Functional kitchen with a terrific outlook
- ??? Formal and informal living areas
- ??? High ceilings, walk in pantry, built-ins & ensuite to master
- ??? Circular drive, double garage and internal access
- ??? Huge machinery shed 22x12m with workshop & 3 phase power
- ??? Ducted air conditioning and vacuum system throughout
- ??? Landscaped gardens & magnificent rural views