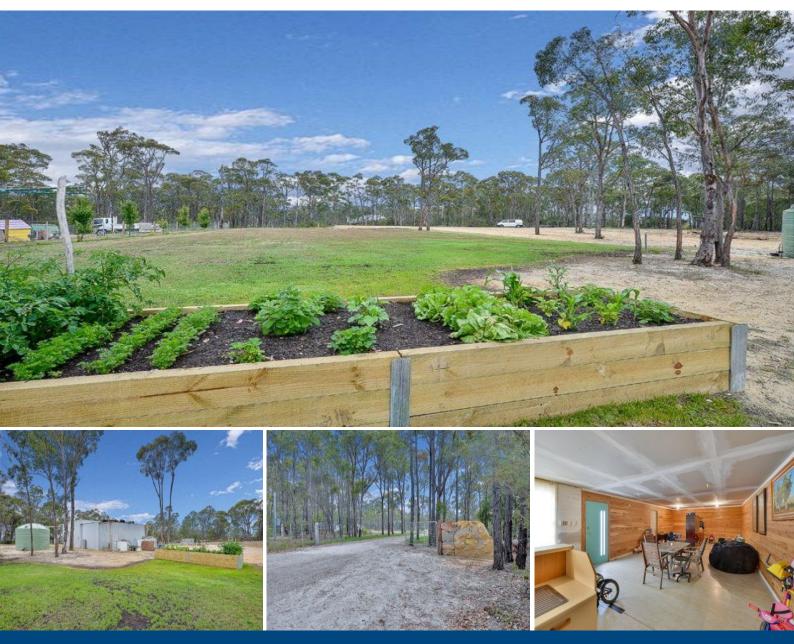

## Dream Building Opportunity???5 Acres

Are you looking for that elusive parcel of land???? The one where all the hard work has been done, and your dream building site is already cleared, levelled, and ready to go? The one where there is existing shedding, new fencing, and temporary accommodation on site? Then this could be the property for you???The list goes on, so you must inspect this for yourself in order to appreciate the value on offer!!

??? Elevated parcel of land, near level and fully cleared

??? Beautiful established trees line the boundaries to ensure peace and privacy

??? Fully fenced and gated block with private entry

??? Power available, water tank in place, shipping container for storage

??? Excellent shed/workshop, on site accommodation/dwelling whilst you build your dream home

??? Alternatively, there are DA approved plans available to view, or you can make your own modifications

The rural haven of Pheasants Nest is fast becoming a very popular place to live, and with its close proximity to the M5 freeway, and both Sydney