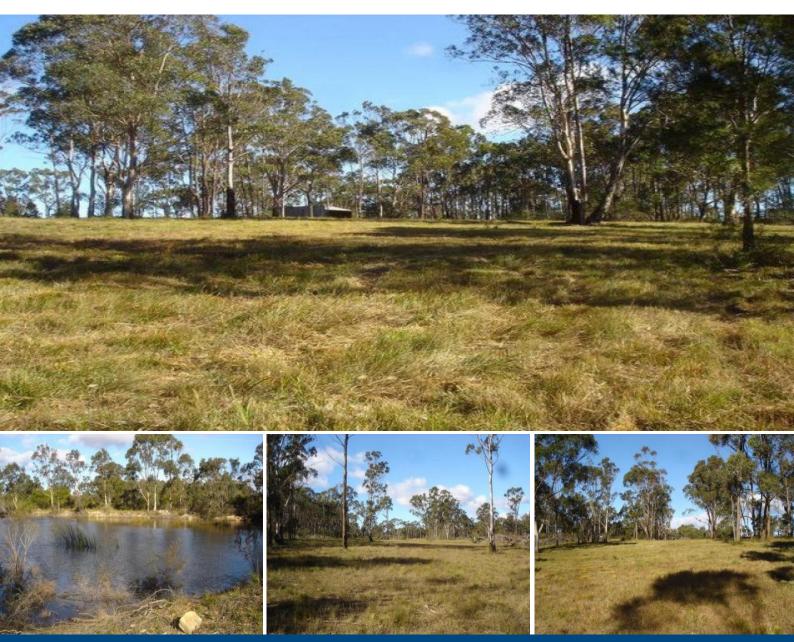

## Landscape Views - 20 Acres

THIS PROPERTY IS PRICED TO SELL!! If you're looking for a quiet rural location on large acreage then don't miss this one! Situated on 20 acres of partially cleared land this is an opportunity not to be missed. At this price it is a great entry point to make the move to acres.

- Elevated on the top of a hill with rural views
- 3 good sized dams, shade trees & cleared grassed area
- Several dream building sites with peace and privacy assured
- A corner block has three road frontages, power and tar sealed road
- A rare release of land with new homes surrounding