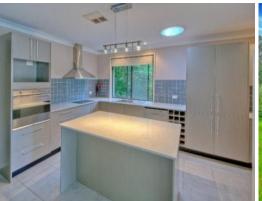

- Four bedrooms, built ins to all, ensuite off the master suite
- 1st class kitchen, caesar stone benchtops, stainless steel appliances
- Extensive living areas throughout, huge formal lounge/cinema room, spacious dining and family rooms
- Ducted reverse cycle air conditioning, gas heating, downlights throughout
- Fantastic outdoor entertaining area, overlooking the sparkling in-ground pool
- Ample shedding for the tradesman, triple bay colorbond, plus separate lock up workshop
- Fully fenced acreage, ideal for various pursuits and with a large dam