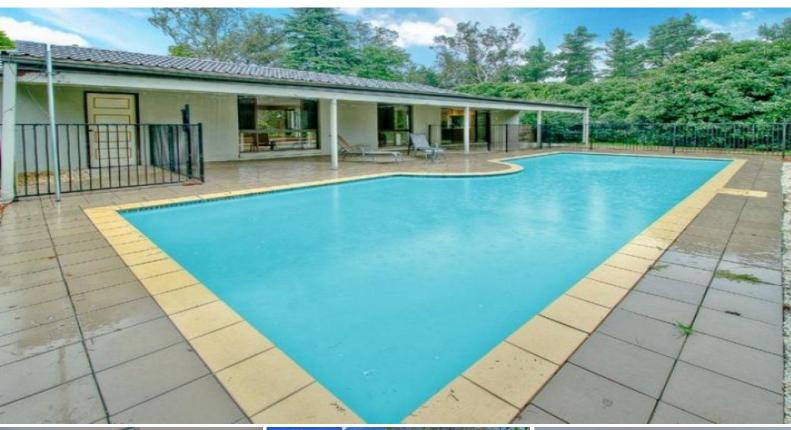

- Four bedrooms, built ins to all, ensuite off the master suite
- 1st class kitchen, caesar stone benchtops, stainless steel appliances
- Extensive living areas throughout, huge formal lounge/cinema room, spacious dining and family rooms
- Ducted reverse cycle air conditioning, gas heating, downlights throughout
- Fantastic outdoor entertaining area, overlooking the sparkling in-ground pool
- Ample shedding for the tradesman, triple bay colorbond, plus separate lock up workshop
- Fully fenced acreage, ideal for various pursuits and with a large dam