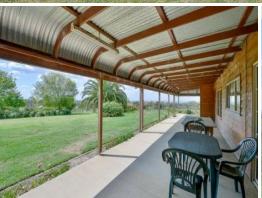

The views are amazing and cannot be faulted. The driveway is lined with mature pine trees also acting as a wind break. A feel of serenity upon entry

Located in the highly fertile country of Lakesland district, the land is pasture improved, excellent for growing basically anything you want. The huge dam at the front of the property is certainly a highlight. There are 7 paddocks in total, all cleared country except for rear paddock with natural timber for added privacy & shelter plus the benefit of the wildlife to enjoy.