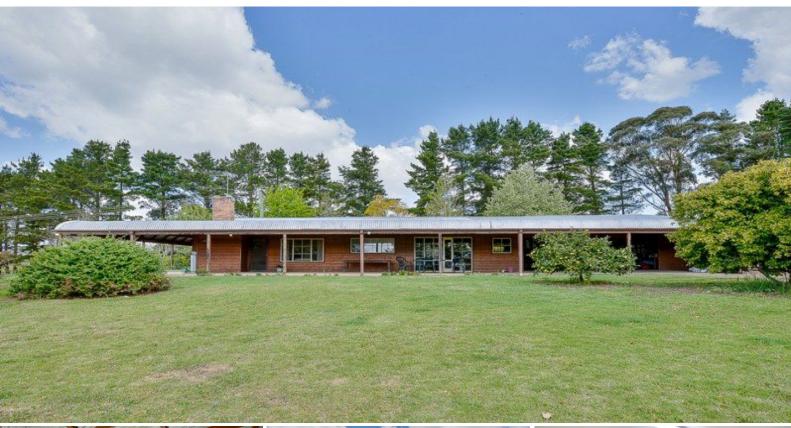

## 220 Fergusson Road PICTON, NSW

## Spectacular Rural Outlook ??? 25 Acres

THIS PROPERTY IS LOCATED ON THE FRINGE OF PICTON at Lakesland being only a 10 minute drive from Picton

This rural hideaway will certainly impress sitting on 25 acres in one of the most sought after areas in the district.

The views are amazing and cannot be faulted. The driveway is lined with mature pine trees also acting as a wind break. A feel of serenity upon entry

Located in the highly fertile country of Lakesland district, the land is pasture improved, excellent for growing basically anything you want. The huge dam at the front of the property is certainly a highlight. There are 7 paddocks in total, all cleared country except for rear paddock with natural timber for added privacy & shelter plus the benefit of the wildlife to enjoy.