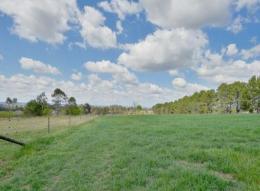

The views are amazing and cannot be faulted. The driveway is lined with mature pine trees also acting as a wind break. A feel of serenity upon entry

Located in the highly fertile country of Lakesland district, the land is pasture improved, excellent for growing basically anything you want. The huge dam at the front of the property is certainly a highlight. There are 7 paddocks in total, all cleared country except for rear paddock with natural timber for added privacy & shelter plus the benefit of the wildlife to enjoy.