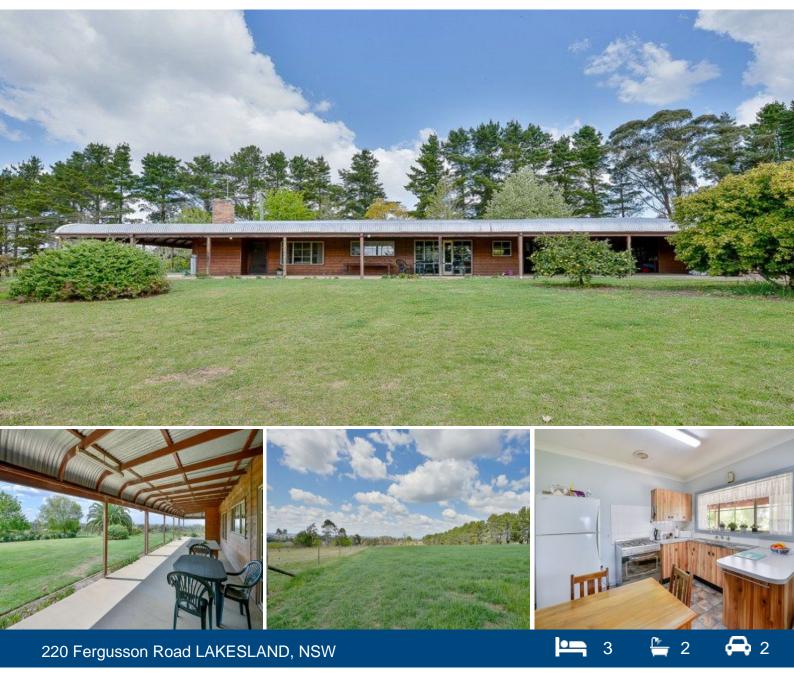

## Spectacular Rural Outlook ??? 25 Acres

This rural hideaway will certainly impress sitting on 25 acres in one of the most sought after areas in the district.

The property would ideal for the weekend getaway from the city hustle and bustle. It would suit any agriculture pursuit, horse or cattle stud, market garden or just to breathe the fresh air & have space around you.

The views are amazing and cannot be faulted. The driveway is lined with mature pine trees also acting as a wind break. A feel of serenity upon entry

Located in the highly fertile country of Lakesland district, the land is pasture improved, excellent for growing basically anything you want. The huge dam at the front of the property is certainly a highlight. There are 7 paddocks in total, all cleared country except for rear paddock with natural timber for added privacy & shelter plus the benefit of the wildlife to enjoy.

The established home and gardens grounds are nestled at the rear of the property to take advantage of the view and enjoy the seclusion and privacy.

**Gerard Smith**