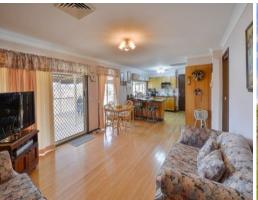

- Four large bedrooms plus a separate office, built ins to all, walk in wardrobe and ensuite off the master bedroom
- Modern Tassie Oak kitchen with a magnificent outlook to the rear of the property
- Extensive living options throughout the home, formal lounge and dining, open plan family and meals/dining areas
- Ducted reverse cycle air conditioning, bamboo flooring, double garage, solar panels for water and electricity
- Unbelievable outdoor entertaining deck, overlooking the superb green pastures, large dam
- Fully fenced acreage, access to all parts of the land