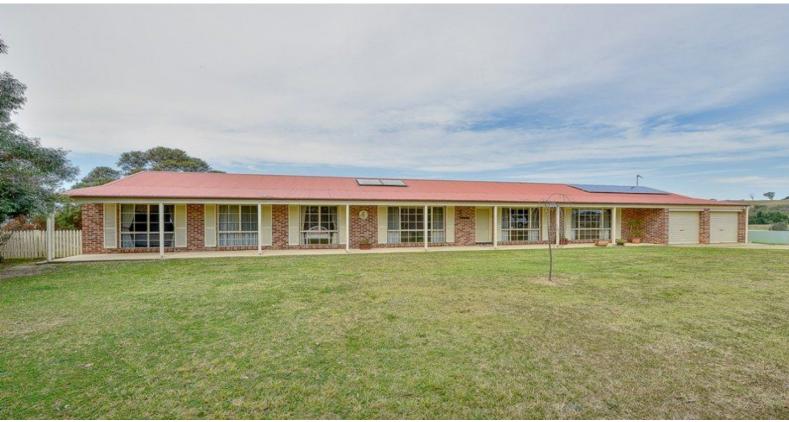

## 565 Menangle Road DOUGLAS PARK, NSW

## Spectacular Position & Views...5.9 Acres

WOW...A truly magnificent offering to the local market. You simply will not get a better view anywhere in the district with rolling hills and valleys for as far as the eye can see. Relax on your beautiful covered outdoor entertaining area and soak it all in whilst you let the outside world pass you by. A spacious family home on offer with all the quality fittings and fixtures one would expect in this class of property.

- Four large bedrooms plus a separate office, built ins to all, walk in wardrobe and ensuite off the master bedroom
- Modern Tassie Oak kitchen with a magnificent outlook to the rear of the property
- Extensive living options throughout the home, formal lounge and dining, open plan family and meals/dining areas
- Ducted reverse cycle air conditioning, bamboo flooring, double garage, solar panels for water and electricity
- Unbelievable outdoor entertaining deck, overlooking the superb green pastures, large dam
- Fully fenced acreage, access to all parts of the land