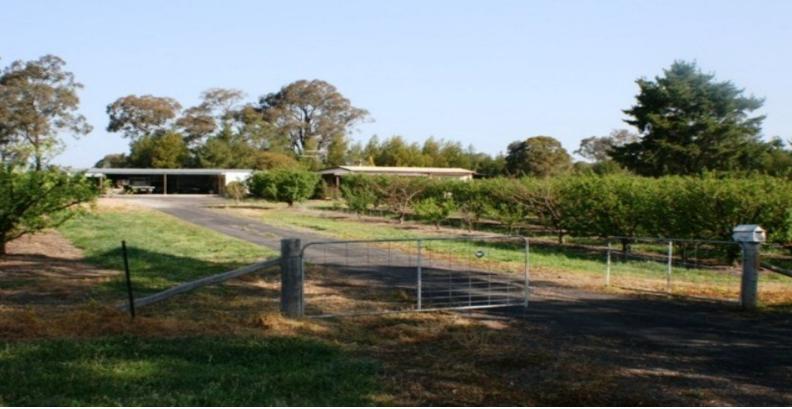

- ??? Renovated four bedroom home, high ceilings, verandahs 4 sides
- ??? Fertile 5 acre block near level and fully fenced
- ??? 18m x 15m shed, work shop and water tank attached
- ??? Seven quality igloos 51m x 9m in top condition
- ??? Electric watering system, dam, town water and pump
- ??? Separate living quarters and kitchen adjoins the shed