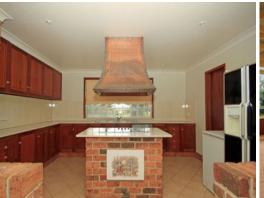

??? Large 4 bedroom homestead ensuite and WIR to main

??? Expansive living areas flowing onto private inground pool

??? Gourmet kitchen with quality appliances

??? Horse stables, lightly timbered, scenic river gorge.