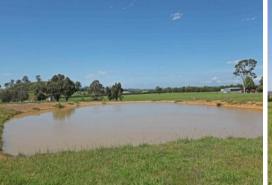

- ??? Solid 4 bedroom brick home with 3 living areas
- ??? 3 living areas, gas points, ample storage
- ??? Massive shed, 3 stables, stock yards
- ??? Pasture improved acres, 7 paddocks, large dam

This property would suit horses or cattle, only 8 minutes to freeway or 5 minutes to Tahmoor, shops and station. The school bus stops at the front gate. The owners are highly motivated to sell. What a beauty, call today to arrange an inspection.