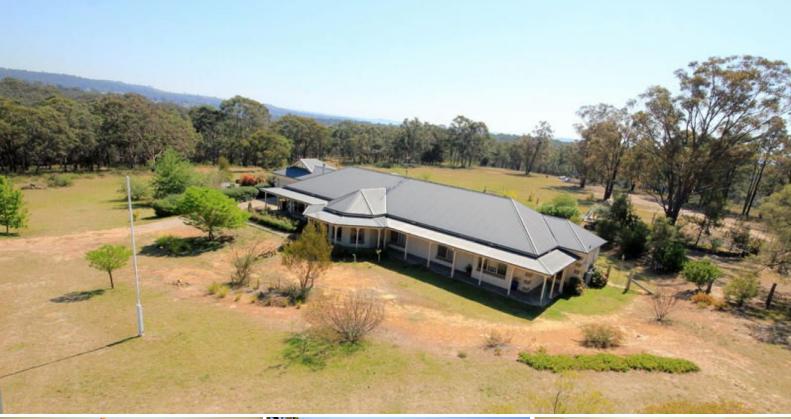

## 118 Lawson Road PHEASANTS NEST, NSW

## ???Glenleigh??? Home - 18 Picturesque Acre

An extremely unique rural parcel on offer???.With direct walking access to the Nepean Gorge and river, with great swimming and fishing available, and amazing views across the escarpment, these types of properties rarely hit the market. A quality built and finished home, just under 40 squares in area and ideal for family living. Set back from the road in an elevated position, offering true privacy, yet with all the modern conveniences just minutes away???