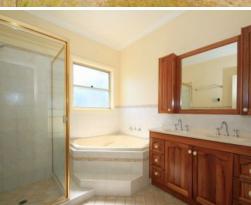

??? Quality bathroom, timber vanity with double basin

??? 9 foot ceilings throughout with decorative cornice, downlights, federation style finish with brass fittings

??? Slow combustion fireplace, split system air conditioning units