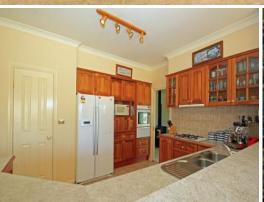

??? Four spacious bedrooms with built ins to all, walk in wardrobe and large ensuite off the master room

??? Solid Tassie oak timber kitchen, quality appliances with gas cooking, walk in pantry

??? Extensive living areas and options throughout the home, formal lounge and dining rooms, large rumpus room/home office, spacious meals and family areas