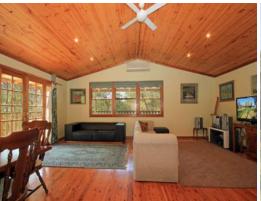

- ??? Four large bedrooms, built ins, carpet
- ??? Good size kitchen, quality appliances, tiled, gas
- ??? Spacious living areas, polished floorboards, raked ceilings, air conditioning, slow combustion fire
- ??? Low maintenance gardens, shed, town water, private location