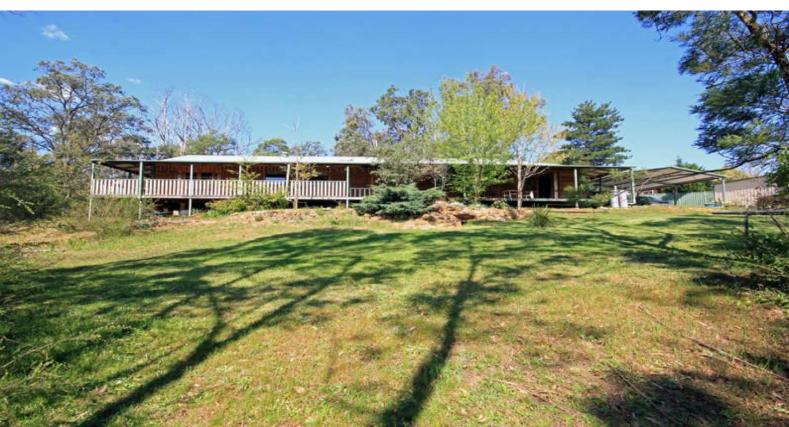

## Privacy, Space, Size on 5147m2

You will find this peaceful property situated at the end of a quiet street only minutes from the centre of town. Enjoy nature at its best, while having a break looking onto the beauty your private creek. This weatherboard home is set on 5147m2 and offers plenty of room for a growing family. The property features:

- ??? Four large bedrooms, built ins, carpet
- ??? Good size kitchen, quality appliances, tiled, gas
- ??? Spacious living areas, polished floorboards, raked ceilings, air conditioning, slow combustion fire
- ??? Low maintenance gardens, shed, town water, private location