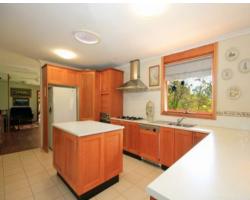

- ??? Four large bedrooms, built ins, carpet
- ??? Good size kitchen, quality appliances, tiled, gas
- ??? Spacious living areas, polished floorboards, raked ceilings, air conditioning, slow combustion fire
- ??? Low maintenance gardens, shed, town water, private location