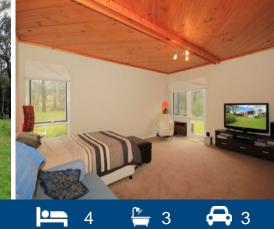

- ??? 4 bedroom home with plenty of character & rural views
- ??? Modern kitchen and stainless steel appliances
- ??? High cathedral ceilings, polished timber boards
- ??? Combustion heating, split system a/c, ensuite to master
- ??? Stable block, dressage arena, round yard and holding yards
- ??? Your own mini motor cross track for the motorbike enthusiasts
- ??? In ground pool and separate triple garage
- ??? Post and rail entry & 6 paddocks