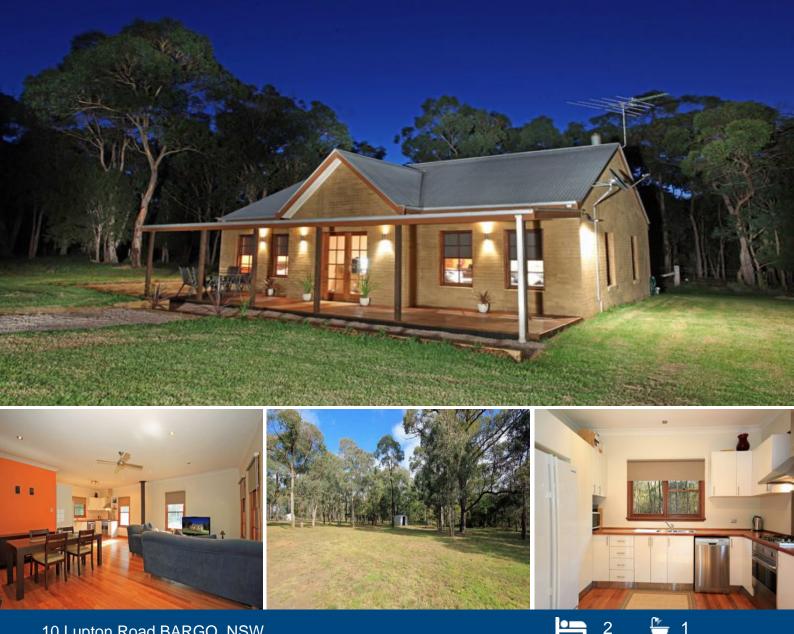

## 10 Lupton Road BARGO, NSW

## Outstanding Value???Motivated Sellers???13.7 Acres

What a fantastic opportunity to acquire a large parcel of land in an ultra convenient location. This property offers a whole lot more then most, with a beautiful cottage style home, with a quality finish, a huge shed for the boys, and of course a large acreage, suitable for a variety of pursuits.

The home is set back from the road at the end of a sealed driveway, with the utmost of privacy assured. If it???s an affordable acreage you???re after with a fantastic residence for a couple or young family, then this would have to be right up your alley???

??? Two spacious bedrooms, built ins to both, ample space within the home with potential for a third bedroom,

??? Modern open plan kitchen with stainless steel appliances and gas cooking

??? Large federation style bathroom with timber vanity and claw foot bathtub

??? Flowing open plan living areas, high ceilings throughout

??? Beautifully finished home, slow combustion fireplace, polished floorboards, cedar windows