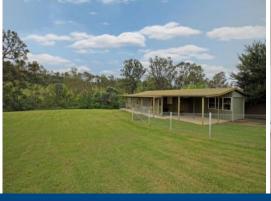

??? Separate 2 bedroom granny flat at the rear of the block with its own access includes; kitchen, bathroom, enclosed verandah

- ??? Beautiful park like setting with a creek at the back of the block
- ??? Fully fenced rear yard, pet friendly property
- ??? Undercover entertaining area overlook huge rear yard
- ??? Double garage with internal access and remote doors
- ??? Ample storage for linen, plenty of parking spaces, shed and carport