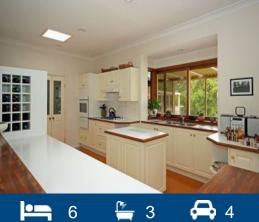

- ??? Masterbuilt 4 bedroom home with ensuite, walk in robe to main
- ??? Impressive modern gourmet kitchen and open living areas
- ??? 9ft ceilings, downlights, split system a/c, gas heating

??? Cedar windows throughout, marble vanity tops, double shower, cast iron bath