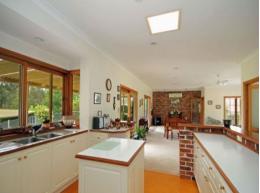

- ??? Masterbuilt 4 bedroom home with ensuite, walk in robe to main
- ??? Impressive modern gourmet kitchen and open living areas
- ??? 9ft ceilings, downlights, split system a/c, gas heating

??? Cedar windows throughout, marble vanity tops, double shower, cast iron bath