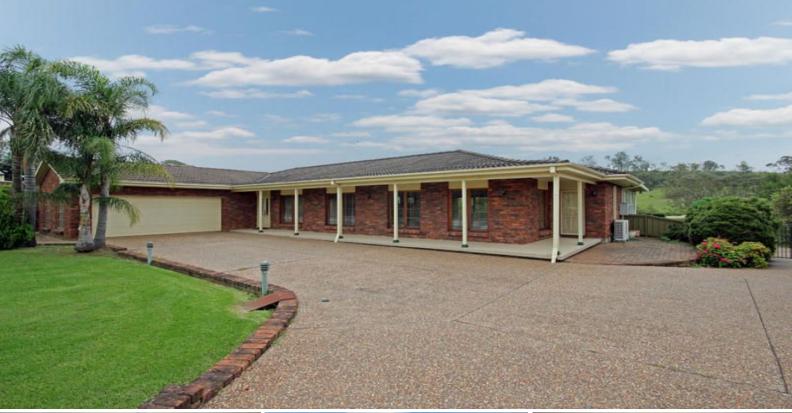

## 19 Remembrance Drive TAHMOOR, NSW

## Character, Potential, Granny Flat ??? 4510m2

This Masterbuilt home will be sure to impress. Presentation and quality inclusions are a highlight. The property is set on 4510m2 of residential 2A land with amazing rural views from the entertaining area. The home has double bedrooms and many more features:

- ??? Masterbuilt 4 bedroom home with ensuite, walk in robe to main
- ??? Impressive modern gourmet kitchen and open living areas
- ??? 9ft ceilings, downlights, split system a/c, gas heating

??? Cedar windows throughout, marble vanity tops, double shower, cast iron bath