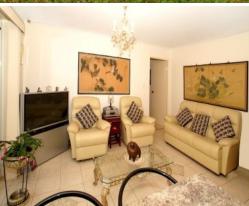

??? Country style home with four large bedrooms and built ins
??? Fantastic Tassie Oak kitchen with stainless steel appliances
??? Formal lounge & dining, open plan living, split system air conditioning
??? Triple garage, ample shedding, great undercover entertaining area
??? Envirocycle septic system, landscaped gardens, brilliant corner block