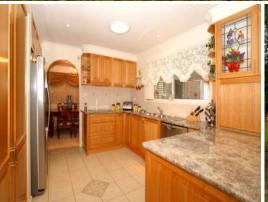

??? Country style home with four large bedrooms and built ins
??? Fantastic Tassie Oak kitchen with stainless steel appliances
??? Formal lounge & dining, open plan living, split system air conditioning
??? Triple garage, ample shedding, great undercover entertaining area
??? Envirocycle septic system, landscaped gardens, brilliant corner block