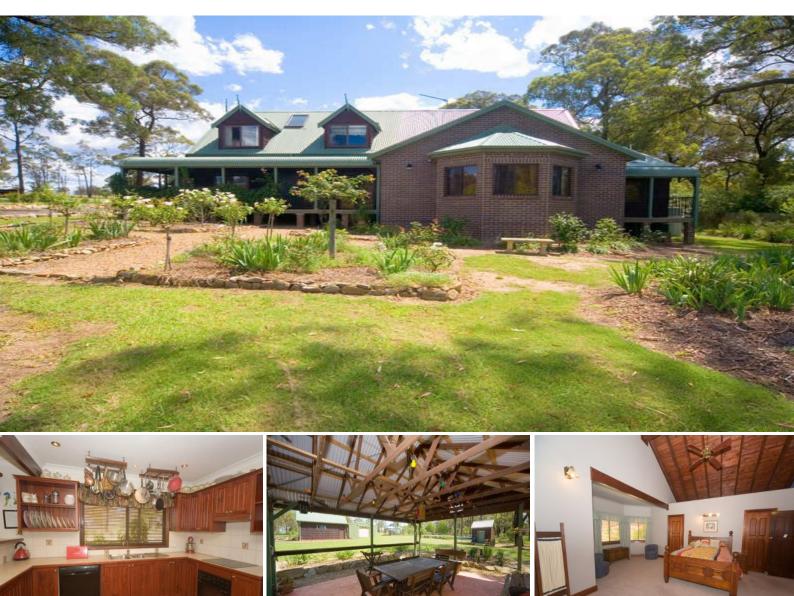

## Charm & Character On 6775m2

WOW???.!! You simply don???t see homes of this quality on the market very often, so our advice would be to move fast or miss out???A beautifully designed and built home which truly defines the heading above, waiting for somebody to move into, relax and not have to do a thing???

??? Four bedrooms, all with built ins, huge master suite with dual walk in robe, bay windows and quality ensuite

- ??? Beautiful country style timber kitchen, flowing onto meals area
- ??? Extensive living areas, timber floors throughout, raked ceilings
- ??? 3 bathrooms in all, superbly finished
- ??? Split system air conditioning, slow combustion fireplace
- ??? Fantastic separate outdoor entertaining area

??? Large double bay American barn with loft, separate lock up shed and workshop

??? Fully landscaped block, set back from the road, with private driveway

The popular town of Bargo is located just 12 minutes south of Picton, and is renowned for its semi rural lifestyle, and easy access to the M5 freeway. Within one hour of the CBD and