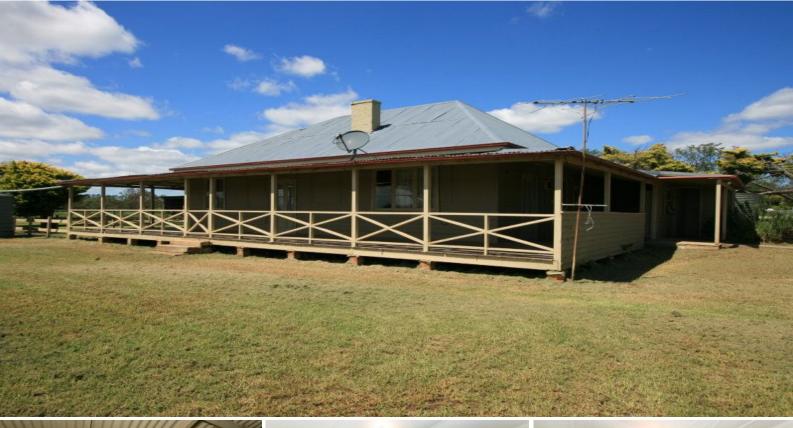

## 30 Lyrebird Road PHEASANTS NEST, NSW

## Rural Charm, Views ??? 7 Acres

This older style home is situated on 7 level acres having a fantastic outlook. The home is not new but certainly has plenty of character! A huge wrap around verandah is ideal to relax and enjoy the rural lifestyle.

- ??? 3 large bedrooms & study
- ??? Polished floorboards, wide hallway, open fireplaces, high ceilings
- ??? Modern kitchen & bathroom, old cast iron bath, 2 toilets
- ??? Huge 23 x 13m shed, 2 stables & yards & old shedding
- ??? Elevated north easterly aspect, great parcel of land