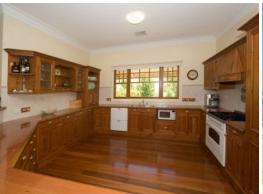

??? Four or Five huge bedrooms, built in wardrobes to all, ensuite and walk in robe off the master suite

??? Beautiful Recycled Oregon timber kitchen, open plan, and featuring a gourmet gas stove and cooktop