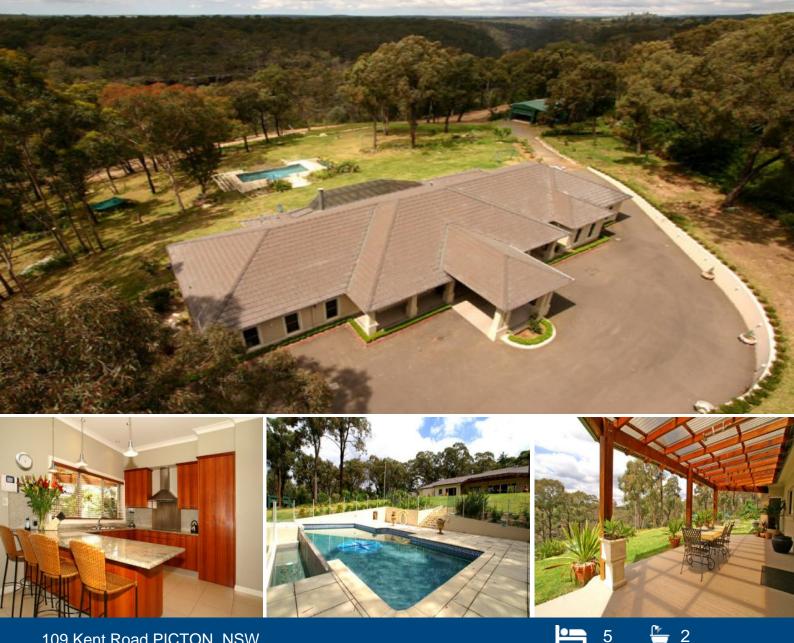

## 109 Kent Road PICTON, NSW

## 55sq Chateau Home on 11 Acres

Designed with functional prestige living and elegant modern entertaining in mind, this incredible contemporary home is set against the breathtaking backdrop of the Nepean River and must be seen to be believed.

??? 5 large bedrooms plus a study, games room, cinema room and powder room

??? Amazing polyurethane kitchen with granite benchtops and gourmet cooktop

??? Full security system, automatic gates and intercom throughout

??? Beautiful entertaining area with views over the pool area to the Nepean River

??? Large shed and workshop with full security

??? Excellent self cleaning saltwater pool

??? Ample formal and informal living options ??? quality fixtures and fittings

??? Situated on 11 spectacular acres at the end of a private cul-de-sac road.

This property is located