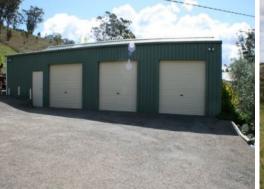

- ??? 4 Large bedrooms and ensuite to main
- ??? Formal entry, high ceilings, alarm and combustion heating
- ??? Fully landscaped, hedging, retaining walls, rose gardens
- ??? Modern kitchen, 4 living areas and outside entertaining area
- ??? There are spectacular views overlooking scenic Picton & Golf course
- ??? Garden shed, dog kennel, a little orchard & good size shed
- ??? A lot of love and care has gone into this property