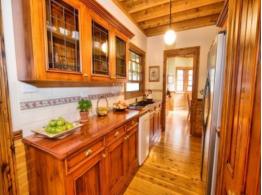

- ??? Four generous sized bedrooms and study
- ??? Beautiful polished timber flooring and high ceilings
- ??? French doors lead to the verandah having fantastic views
- ??? Recycled Oregon timber kitchen & walk in pantry
- ??? Open fire, formal lounge, ceiling fans, cedar doors and 3 bathrooms
- ??? Quality electrical work, plenty of power points and lighting
- ??? Work shed, ample storage, power & sliding workbench
- ??? Huge dam, separate paddock, stables & chook pen
- ??? Country style barn and loft area with mezzanine floor
- ??? High pitched gable roof giving plenty of character
- ??? Sparkling in-ground pool for entertaining the guests
- ??? 5 beautiful acres offering many opportunities
- ??? Ideal property for the hobby farmer, tradesman or semi-driver