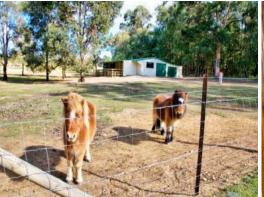

- ??? Four generous sized bedrooms and study
- ??? Beautiful polished timber flooring and high ceilings
- ??? French doors lead to the verandah having fantastic views
- ??? Recycled Oregon timber kitchen & walk in pantry
- ??? Open fire, formal lounge, ceiling fans, cedar doors and 3 bathrooms
- ??? Quality electrical work, plenty of power points and lighting
- ??? Work shed, ample storage, power & sliding workbench
- ??? Huge dam, separate paddock, stables & chook pen
- ??? Country style barn and loft area with mezzanine floor
- ??? High pitched gable roof giving plenty of character
- ??? Sparkling in-ground pool for entertaining the guests
- ??? 5 beautiful acres offering many opportunities
- ??? Ideal property for the hobby farmer, tradesman or semi-driver