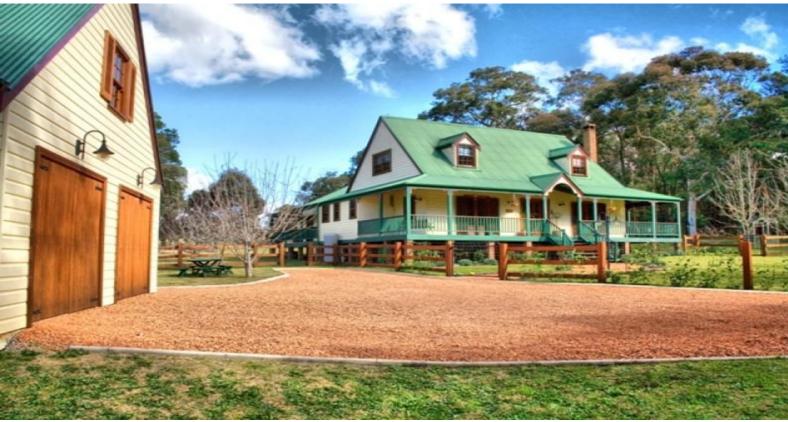

## 50 Russell Lane OAKDALE, NSW

## ???Turpentine Row??? 5 Acres

Charming residence set back from the road and amongst established trees & gardens giving a sense of privacy and seclusion. The home itself is unique in the construction and its presentation is immaculate. Prestige, quality and class are on display in the sale of this exclusive property. A kerbed entry leads through the trees to a family home with plenty to offer.

- ??? Four generous sized bedrooms and study
- ??? Beautiful polished timber flooring and high ceilings
- ??? French doors lead to the verandah having fantastic views
- ??? Recycled Oregon timber kitchen & walk in pantry
- ??? Open fire, formal lounge, ceiling fans, cedar doors and 3 bathrooms
- ??? Quality electrical work, plenty of power points and lighting
- ??? Work shed, ample storage, power & sliding workbench
- ??? Huge dam, separate paddock, stables & chook pen
- ??? Country style barn and loft area with mezzanine floor
- ??? High pitched gable roof giving plenty of character
- ??? Sparkling in-ground pool for entertaining the guests
- ??? 5 beautiful acres offering many opportunities
- ??? Ideal property for the hobby farmer, tradesman or semi-driver