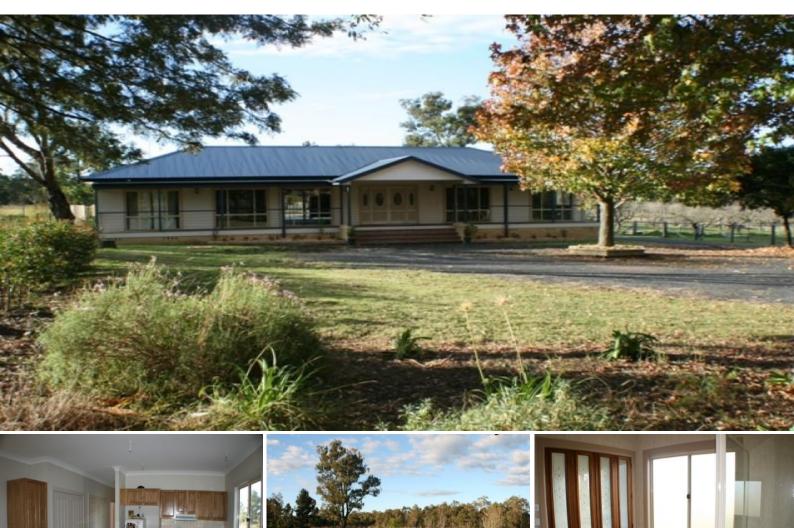

## 30 Oaks Road THIRLMERE, NSW

## New 45 Square home on 4.2 Acres

A country style home professionally designed and master built to allow maximum space and freedom within the living areas. Constructed from weather board and iron roofing the home has been raised from the ground to utilize the rural outlook.

- ??? Amazing large 6 bedroom home situated on 4.2 acres
- ??? Open gallery kitchen leads onto a massive living area
- ??? Master offers his& hers walk in robe and unique ensuite
- ??? High cathedral ceiling throughout, 3 toilets, built-ins, quality tiles
- ??? Huge games room having French doors opening onto deck
- ??? Splendid rear deck for entertaining with views
- ??? 4 separate paddocks, town water, chook pen and a bird Avery
- ??? Future investment potential so close to town
- ??? 20 x 10 x 3.6m high colorbond shed suitable for the tradesman
- ??? Nearly enough room for two families to live!!