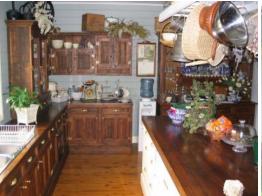

- ??? Country style residence commanding in appearance.
- ??? Four generous sized bedrooms and study.
- ??? Recycled Oregon timber kitchen featuring homestead cooker
- ??? Designed to give the charm and character of yesteryear.
- ??? Beautiful timber flooring, 9ft foot ceilings and quality inclusions
- ??? Interior walls are lined with 4 inch traditional boards.
- ??? Formal entry, huge games area, sunroom, french doors & ensuite
- ??? Large separate studio/guest accommodation including shower, kitchen & toilet.
- ??? Fertile pastures, dam, and creek setting at the rear
- ??? 8 separate paddocks, holding yards, stables, working arena and 2 good size sheds
- ??? Ideal horse property, hobby farm or private weekend getaway