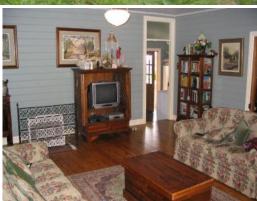

- ??? Country style residence commanding in appearance.
- ??? Four generous sized bedrooms and study.
- ??? Recycled Oregon timber kitchen featuring homestead cooker
- ??? Designed to give the charm and character of yesteryear.
- ??? Beautiful timber flooring, 9ft foot ceilings and quality inclusions
- ??? Interior walls are lined with 4 inch traditional boards.
- ??? Formal entry, huge games area, sunroom, french doors & ensuite
- ??? Large separate studio/guest accommodation including shower, kitchen & toilet.
- ??? Fertile pastures, dam, and creek setting at the rear
- ??? 8 separate paddocks, holding yards, stables, working arena and 2 good size sheds
- ??? Ideal horse property, hobby farm or private weekend getaway