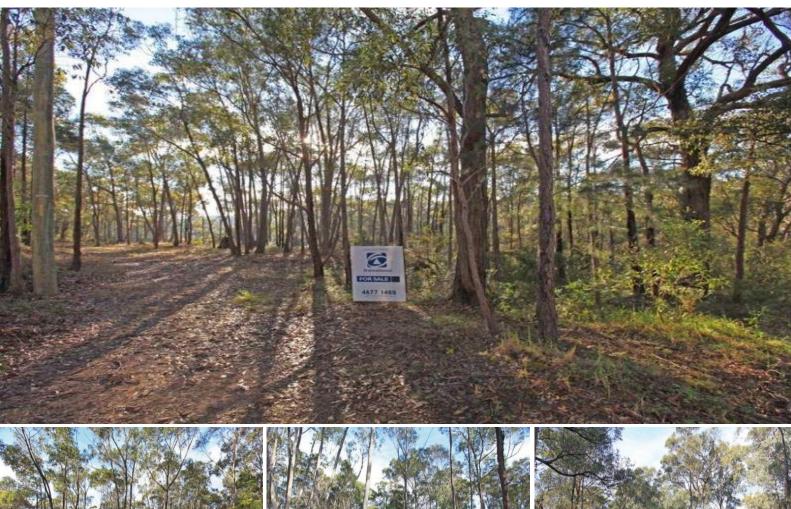

## 32 Belair Road BUXTON, NSW

## Cracking.... 4303m2 block

Half the work is already done having a cleared building site all that is required is to pick the design for your new home and get started. The block is secluded, offering plenty of privacy and is located at the end of a tar sealed road. Power is available. Sure to attract plenty of attention for the purchaser looking to escape the hustle & bustle yet still wanting access to all modern conveniences.

- 4303m2 block in a private location
- Power available
- Located at the end of a tar sealed road
- Cleared building site ready for your dream home
- Won't last long, arrange an inspection!

Buxton is situated between the historic township of Picton and the beautiful southern highlands of New South Wales. Approximately 10 minutes drive from major shopping centres, schools and rail. If it's a lifestyle change you're after but want to stay within one hour of Sydney and 40 minutes from Wollongong, you may just be looking in the right area. If you want something a little out of the ordinary and picturesque, you best be inspecting this one!!