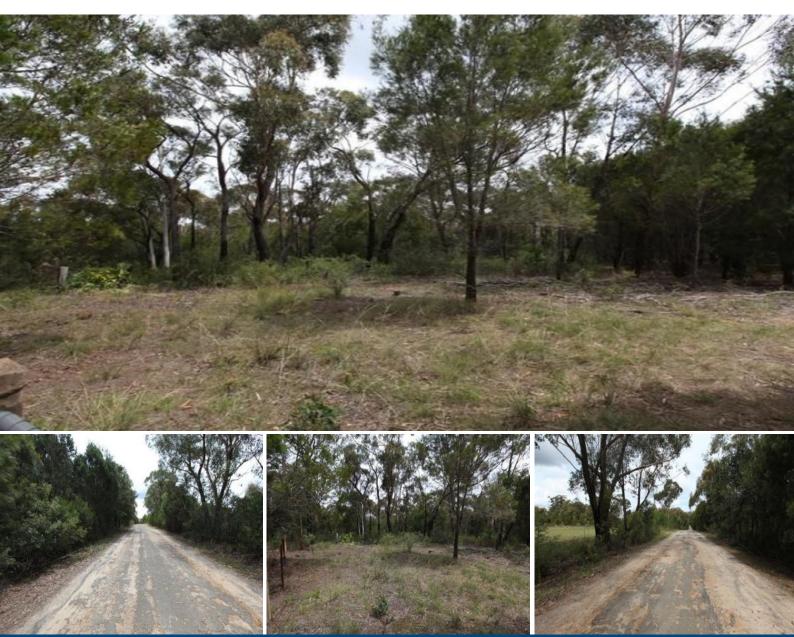

## Nepean Valley Views - 12 Acres

Here is an opportunity to buy 12 acres of naturally wooded land with views of the Nepean Valley at the end of the property.

This is certainly a great buy and would suite a first home buyer to purchase.

The block would require some clearing and work also need to connect your electricity, phone and provide your own water tank.

Either way this is a great start to venture out and explore the possible opportunities.

- Naturally wooded land
- 5 minutes to train station
- 10 minutes outside Bargo
- Only 12 minutes to Mittagong
- This property has no dwelling entitlement

**Gerard Smith** 

For those living further from work, the train line makes for