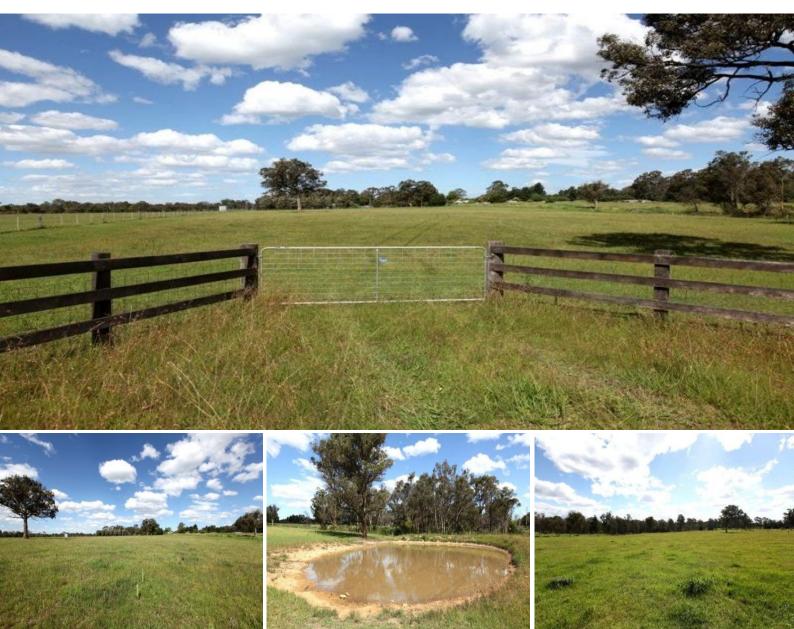

## ???Ligo???- Vacant 5 Acres

A fantastic opportunity to purchase one of the finest acreage blocks currently on the market in the Wollondilly Shire. We are proud to be marketing this prestige block and welcome any genuine enquiry on the property:

- Beautiful aspect & dream building site
- Post & rail entry and fully fenced
- Town water, power & tar sealed road frontage
- Rural living at its best
- Invest in your future with the block having loads of potential
- Be quick to get in first and secure the best allotment

This block is perfect for anyone looking for a small hobby farm, has a private business & trucks or someone just looking to upsize the family onto acreage. The land is level and arable being only 1.5km from the major shopping centre. A rural lifestyle choice that will certainly not disappoint!