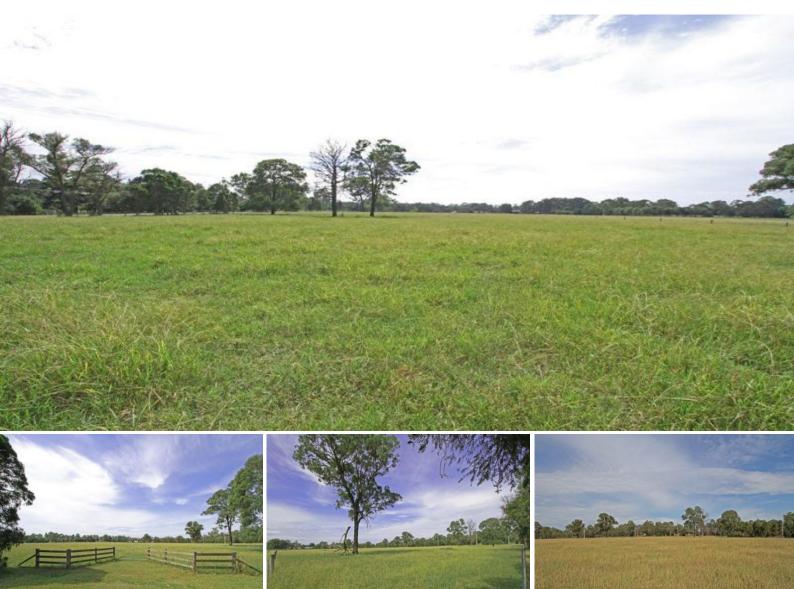

## ???Ligo???- Vacant 5 Acres

A fantastic opportunity to purchase one of the finest acreage blocks currently on the market in the Wollondilly Shire. The property has been held many years by the one family but now its time sell and move on. We are proud to be marketing these prestige blocks and welcome any genuine enquiry.

- Beautiful aspect & dream building site
- Post & rail entry and fully fenced
- Town water, power & tar sealed road frontage
- Rural living at its best
- Invest in your future with the block having loads of potential
- Be quick to get in first and secure the best allotment

These blocks are perfect for anyone looking for a small hobby farm, private business & trucks or someone just looking to upsize the family onto acreage. The land is level and arable being only 1.5km from the major shopping centre. A rural lifestyle choice that will certainly not disappoint!