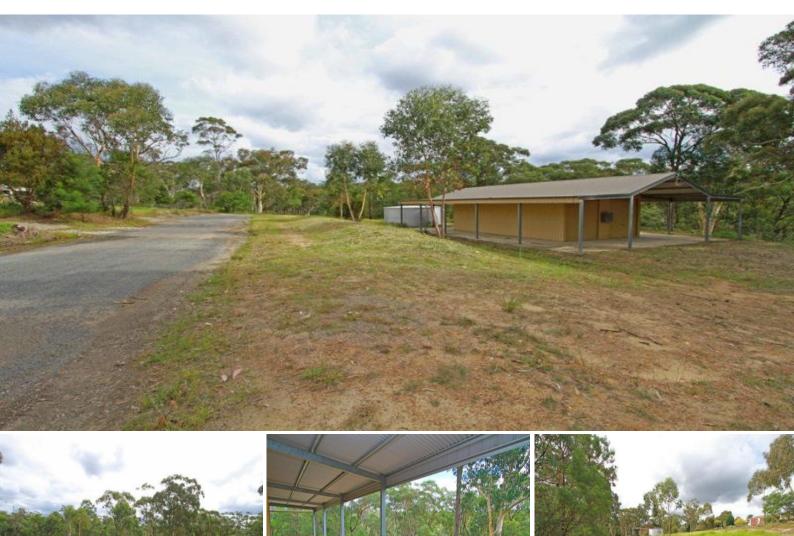

## Shed on 4170m2

Half the work is already done having a cleared building site and a good size shed. All that is required is to pick the design for your new home and get started. The block is secluded, offering plenty of privacy located at the end of a tar sealed road.