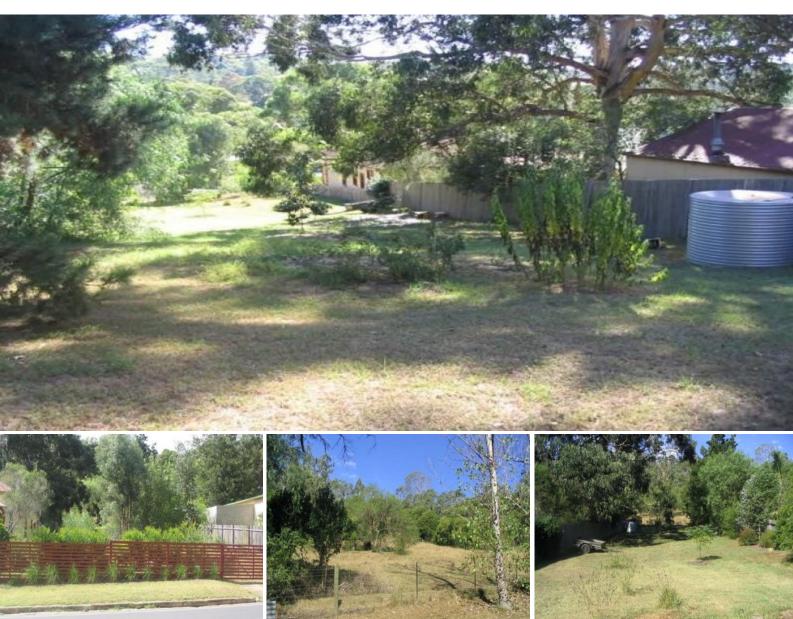

## Elevated 1012m2 Block

Your chanve to build on an elevated 1012m2 building block. Located within walking distance to all amenities. This property boasts great views of both Picton and rural properties behind. A perfect location for your new home!!