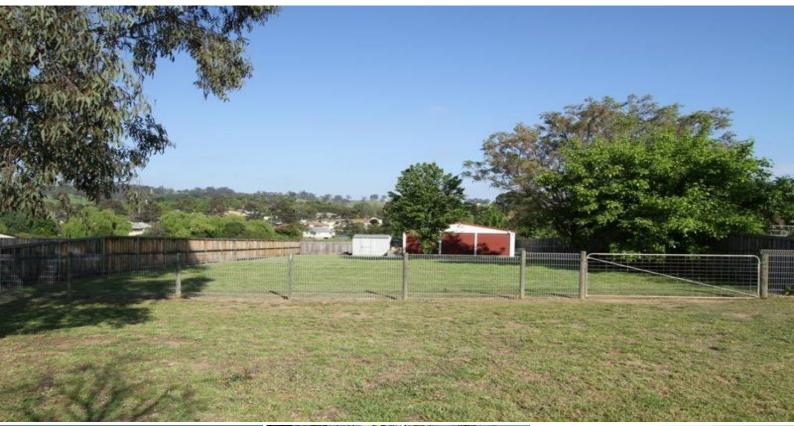

## Amazing Views - 853m2

- The best building block available in Picton

- Includes a good size shed at the rear of the block
- Near level, fully fenced, privacy assured
- Provisions have been allowed for water, natural gas, phone and sewer to the front of the block down the existing driveway
- Amazing views of the rural country side, rolling hills in the distance
- You certainly need to walk on the block to truly appreciate the value on offer.
- The owner has instructed us to sell
- Start planning your dream home today
- Walking distance to the local pre school and train station
- Appealing street with a wide reserve at the front of the subdivision
- Located in the older part of Picton having plenty of character surrounded by historic homes