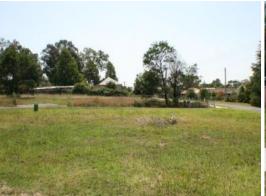

## A Top Spot- 753m2

A vacant block of land located minutes walk to all that you could ask for. This land is located across the road from the railway station, shopping centre and medical centre.

- Corner block kerbed and guttered.
- Near level, power, gas, sewer and water available.
- Utilize the \$24,000 government grant. Build a new house today.
- A wide 31 metre frontage would be ideal for an attached dual occupancy subject to council approval.
- You also have the option of purchasing the adjoining block that is on the market for \$169,000.
- This block offers many opportunities.

Tahmoor is located just 5 minutes from Picton. Tahmoor is regarded as the business centre of the Wollondilly Shire. The town offers a semi rural lifestyle that is perfect for family life. Build your dream home today. There is no better time!