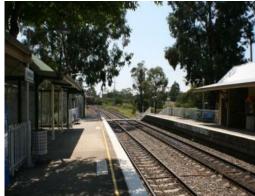

## A Top Spot- 753m2

A vacant block of land located minutes walk to all that you could ask for. This land is located across the road from the railway station, shopping centre and medical centre.

- Corner block kerbed and guttered.
- Near level, power, gas, sewer and water available.
- Utilize the \$24,000 government grant. Build a new house today.
- A wide 31 metre frontage would be ideal for an attached dual occupancy subject to council approval.
- You also have the option of purchasing the adjoining block that is on the market for \$169,000.
- This block offers many opportunities.