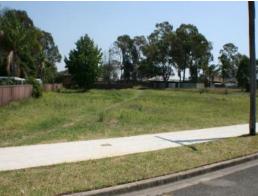

## A Top Spot- 753m2

A vacant block of land located minutes walk to all that you could ask for. This land is located across the road from the railway station, shopping centre and medical centre.

- Corner block kerbed and guttered.
- Near level, power, gas, sewer and water available.
- Utilize the \$24,000 government grant. Build a new house today.
- A wide 31 metre frontage would be ideal for an attached dual occupancy subject to council approval.
- You also have the option of purchasing the adjoining block that is on the market for \$169,000.
- This block offers many opportunities.

Tahmoor is located just 5 minutes from Picton. Tahmoor is regarded as the business centre of the Wollondilly Shire. The town offers a semi rural lifestyle that is perfect for family life. Build your dream home today. There is no better time!