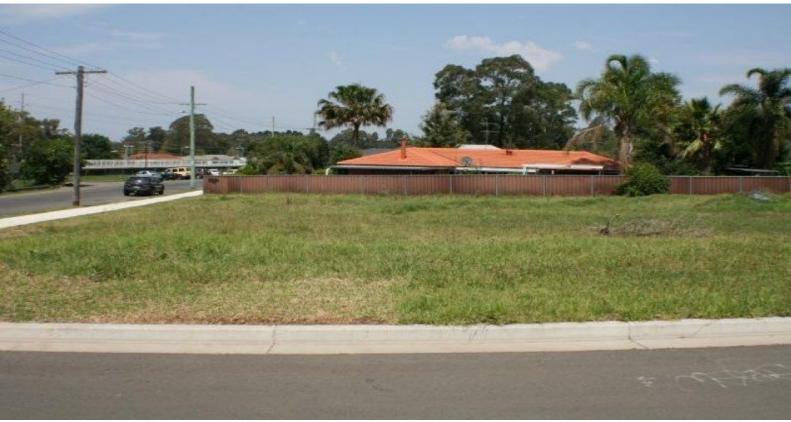

## A Top Spot- 753m2

A vacant block of land located minutes walk to all that you could ask for. This land is located across the road from the railway station, shopping centre and medical centre.

- Corner block kerbed and guttered.
- Near level, power, gas, sewer and water available.
- Utilize the \$24,000 government grant. Build a new house today.
- A wide 31 metre frontage would be ideal for an attached dual occupancy subject to council approval.
- You also have the option of purchasing the adjoining block that is on the market for \$169,000.
- This block offers many opportunities.

Tahmoor is located just 5 minutes from Picton. Tahmoor is regarded as the business centre of the Wollondilly Shire. The town offers a semi rural lifestyle that is perfect for family life. Build your dream home today. There is no better time!