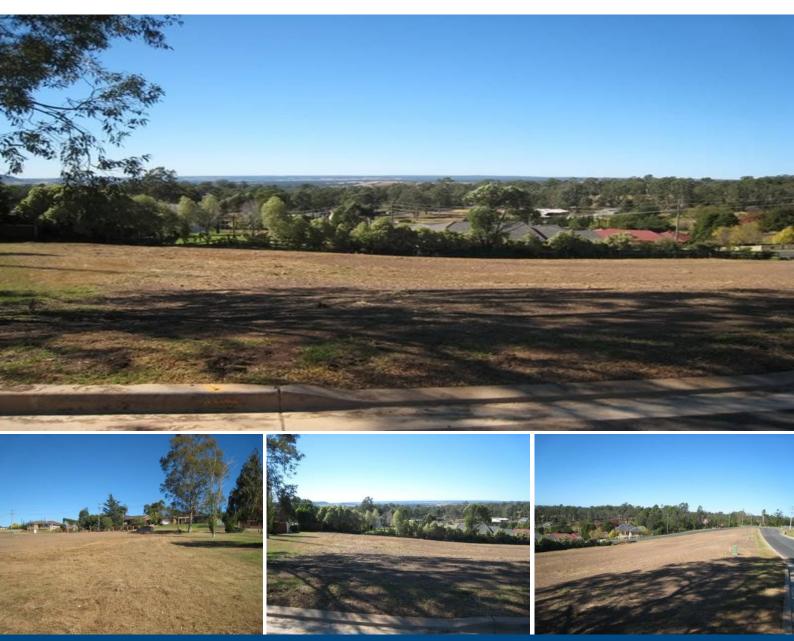

## Lot 1, 41-43 Moorland Road TAHMOOR, NSW

## Premier Land Release ??? 7 Allotments

New land release situated in east Tahmoor. These spectacular building allotments face North East and have superb views. The blocks range in size 701m2 to 723m2. They are kerbed and guttered serviced by town water, electricity, sewer and gas.

This is a rare release of land in a prestige part of town. Be quick to get in first and secure the best blocks. Two blocks in the release offer 2 road frontages. The owner is willing to offer delayed terms on the sale of the first 3 blocks!!