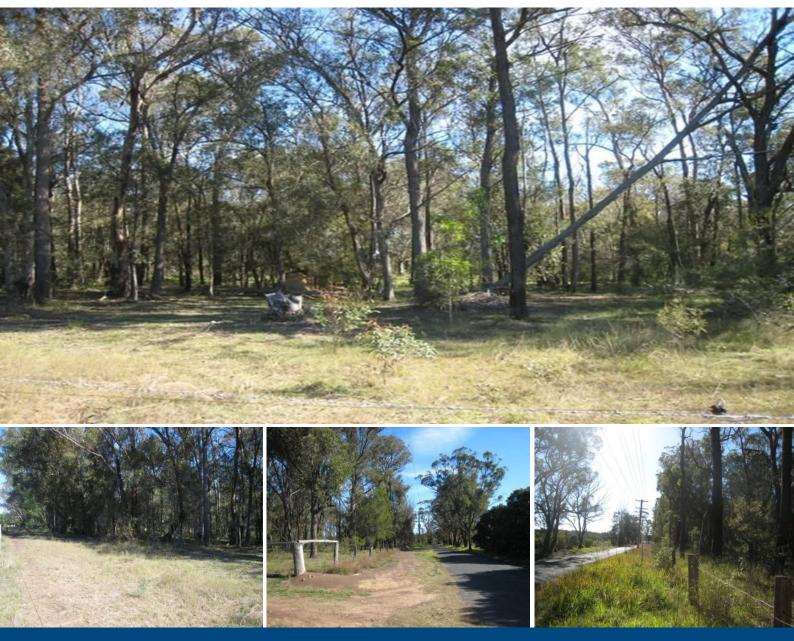

## **Timbered Level 5 Acres**

Create your own oasis! This timbered 5 acres situated on a quiet street has plenty to offer. Near level block awaits the right owner to develop and design a home with individual style and charm.

- Rural living at its best
- Good pasture, fully fenced, plenty of room
- Services to street, water and electricity
- Minutes away from town, 5 minutes to Picton
- Extremely value at this price you can't go wrong.

Don't delay! A block like this one will not last!! Priced right these acres are appealing to anyone looking to design their own home. Call for a block plan.

Tahmoor is located 5 minutes from Picton and is regarded as the business center of the district. Shops local transport, parks and sporting facilities are all within a short distance from one another.