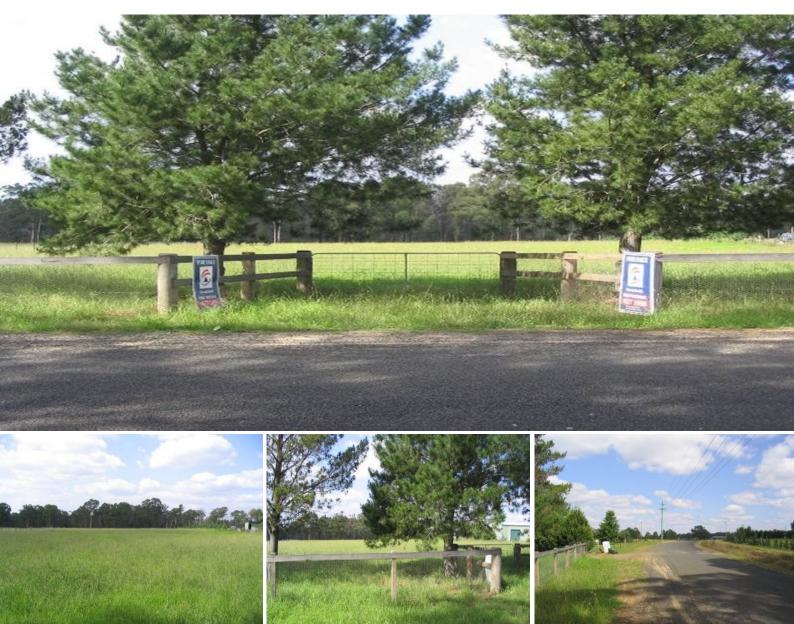

## 8/ Lyrebird Road PHEASANTS NEST, NSW

## Glorious vacant 5 Acres

- Level, elevated 5 acre post & rail entry.
- Views of Razorback Range and Sugarloaf Hill.
- A pretty block having a natural bushland setting backing onto your own private creek.
- Spectacular views for the executive home.
- Impress the guests on those weekend visits.
- Torrens title block, offering many opportunities.
- Priced realistically, this property is a must on your inspection list.
- The best of both worlds, having 3 acres cleared and the balanced natural Bushland.

Pheasants Nest is located between Tahmoor & Bargo. Only 5 minutes driving to Woolworths and 5 minutes in the other direction you are on the freeway at Bargo, an easy 55 minute commute to Sydney CBD. This block has great potential and must be walked over to be fully appreciated.