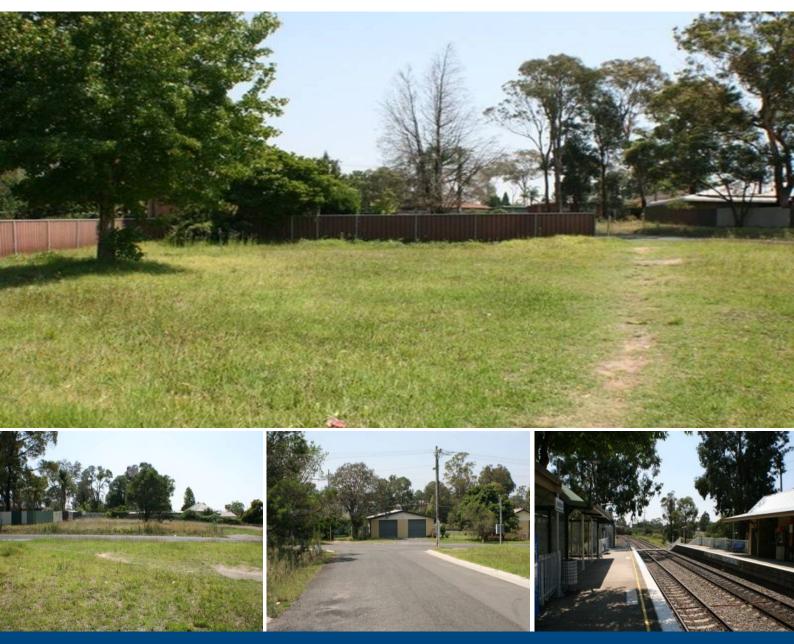

## A great location- 700m2

A vacant block of land located minutes walk to all that you could ask for. This land is located across the road from the railway station, shopping centre and medical centre.

- Near level 700m2 building block.
- Electricity, gas, sewer and water available.
- Utilize the \$24,000 government grant.
- Build your dream home today.

Tahmoor is located just 5 minutes from Picton and is regarded the business centre of the Wollondilly Shire. The town offers a semi rural lifestyle that is perfect for family life. Build your dream home today. There is no better time!!