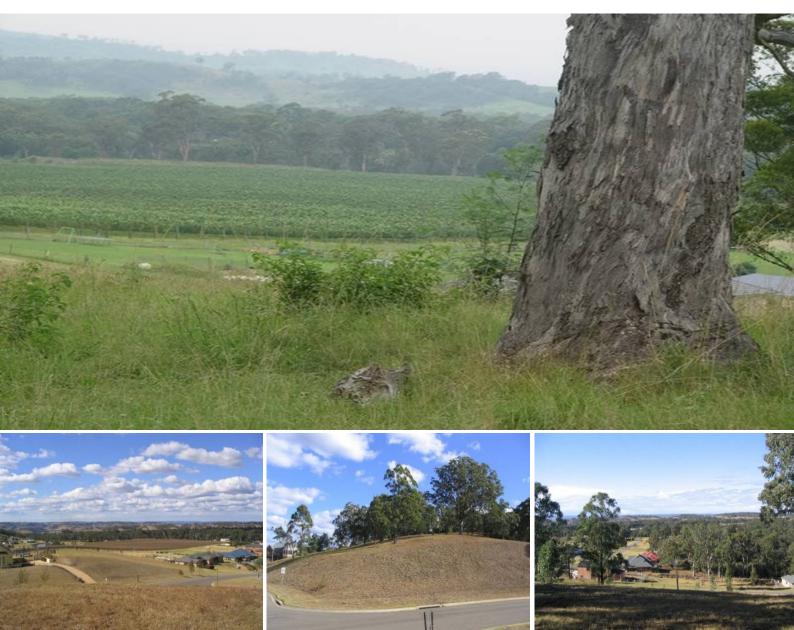

Winner of the coveted Housing Industry 2001 award for 'Estate of the Year', Nangarin features 75 acres of parkland, tennis courts and extensive natural busland corridors for native wildlife.

This spectacular block offers breathtaking countryside views overlooking the vineyard. Several dream building sites amongst established trees to design your architectural masterpiece. Services are available are: sewer, gas, town water and electricity. Facing to the north east this 7906m2 prestige block commands the most prominent position in the estate.