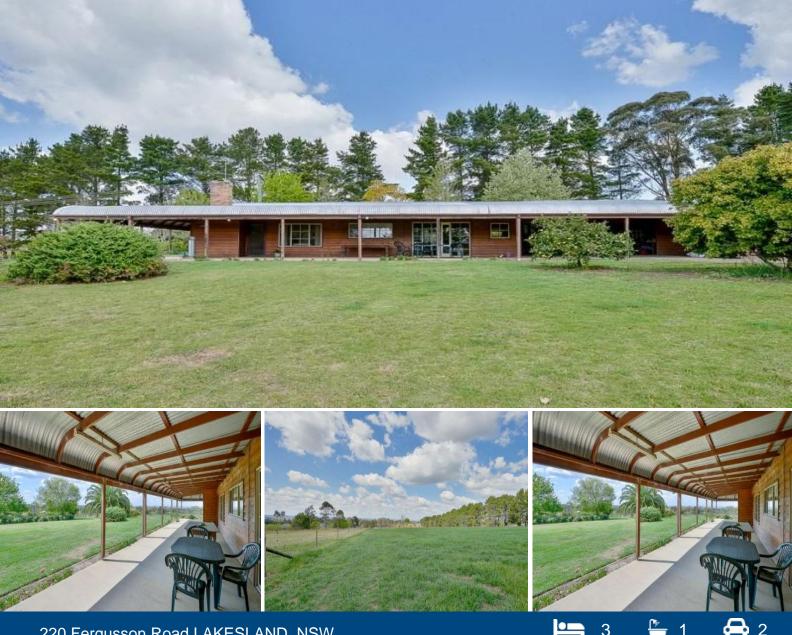

## SPECTACULAR RURAL OUTLOOK - 25 ACRES

This rural hideaway will certainly impress sitting on 25 acres in one of the most sought after areas in the district.

The property would ideal for the weekend getaway from the city hustle and bustle. It would suit any agriculture pursuit, horse or cattle stud, market garden or just to breathe the fresh air & have space around you.

The views are amazing and cannot be faulted. The driveway is lined with mature pine trees also acting as a wind break. A feel of serenity upon entry

Located in the highly fertile country of Lakesland district, the land is pasture improved, excellent for growing basically anything you want. The huge dam at the front of the property is certainly a highlight. There are 7 paddocks in total, all cleared country except for rear paddock with natural timber for added privacy & shelter plus the benefit of the wildlife to enjoy.

The established home and gardens grounds are nestled at the rear of the property to take advantage of the view and enjoy the seclusion and

**Gerard Smith**