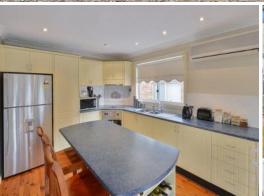

- Three very spacious bedrooms, built ins to all, ensuite of the master bedroom
- Brilliant open plan kitchen, flowing through to a meals/dining area with bay windows and a great outlook
- Flowing open living areas throughout, with polished timber floorboards a real feature
- Split system air conditioning, slow combustion fireplace
- Fully fenced and landscaped yard, single garage
- Separate lock up workshop on ground level of home at rear