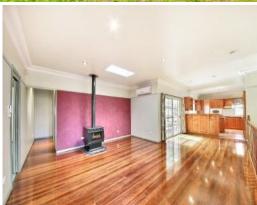

- Four spacious bedrooms, built ins, walk in wardrobe and ensuite off the master bedroom
- Open plan design oregon timber kitchen, flowing through to meals/dining areas
- Extensive living options, formal lounge and dining overlooking verandah with sweeping views, separate family and meals areas
- Timber floor boards, 9 foot ceilings, split system air conditioning, slow combustion fireplace
- Fantastic decked outdoor entertaining area, with a great outlook
- Huge double garage and workshop, wine cellar and storage
- Separate 11m x 7m shed, fully powered with driveway access
- Fully fenced acreage, separate paddocks, great for horses or motorbikes
  Large dam, chicken pen, quiet cul de sac location to ensure peace and