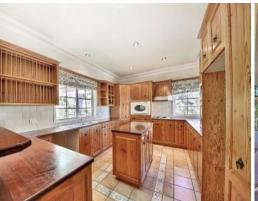

- Four spacious bedrooms, built ins, walk in wardrobe and ensuite off the master bedroom
- Open plan design oregon timber kitchen, flowing through to meals/dining areas
- Extensive living options, formal lounge and dining overlooking verandah with sweeping views, separate family and meals areas
- Timber floor boards, 9 foot ceilings, split system air conditioning, slow combustion fireplace
- Fantastic decked outdoor entertaining area, with a great outlook
- Huge double garage and workshop, wine cellar and storage
- Separate 11m x 7m shed, fully powered with driveway access
- Fully fenced acreage, separate paddocks, great for horses or motorbikes
  Large dam, chicken pen, quiet cul de sac location to ensure peace and