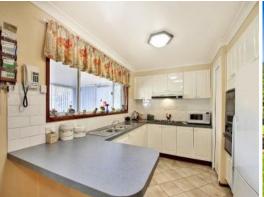

- 3 large bedrooms on a level 1220m2 block, built ins to all,
- Beautifully appointed kitchen, flowing through to meals area
- Large formal lounge central living area and sunroom
- Double glazed window, solar electricity and solar hot water
- Split system air conditioning, natural gas connected, second shower and toilet
- Garden shed, enviro-cycle septic system
- Fully fenced and landscaped front and rear yards