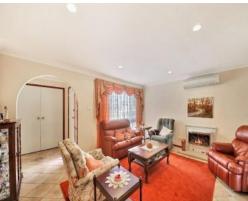

- 3 large bedrooms on a level 1220m2 block, built ins to all,
- Beautifully appointed kitchen, flowing through to meals area
- Large formal lounge central living area and sunroom
- Double glazed window, solar electricity and solar hot water
- Split system air conditioning, natural gas connected, second shower and toilet
- Garden shed, enviro-cycle septic system
- Fully fenced and landscaped front and rear yards