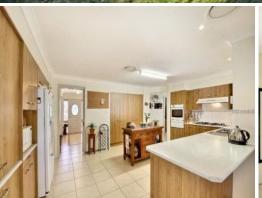

- Modern 4 bedroom home on a large 1074m2 block
- Spacious living areas, separate lounge room and ducted a/c
- Ample light to the master bedroom including walk in robe and ensuite overlooking garden views from a bay window
- Huge alfresco entertaining area sure impress the guests
- Solar heating 1.5kw power plus three phase power
- Triple remote garage, side entry available on both sides of the property, fully fenced yard & garden shed, natural gas connected
- Surround awning with recessed light, walls and roof are insulated
- Immaculate landscaped established gardens