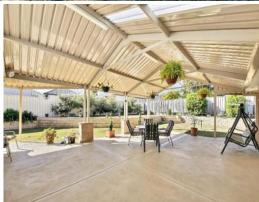

- Modern 4 bedroom home on a large 1074m2 block
- Spacious living areas, separate lounge room and ducted a/c
- Ample light to the master bedroom including walk in robe and ensuite overlooking garden views from a bay window
- Huge alfresco entertaining area sure impress the guests
- Solar heating 1.5kw power plus three phase power
- Triple remote garage, side entry available on both sides of the property, fully fenced yard & garden shed, natural gas connected
- Surround awning with recessed light, walls and roof are insulated
- Immaculate landscaped established gardens