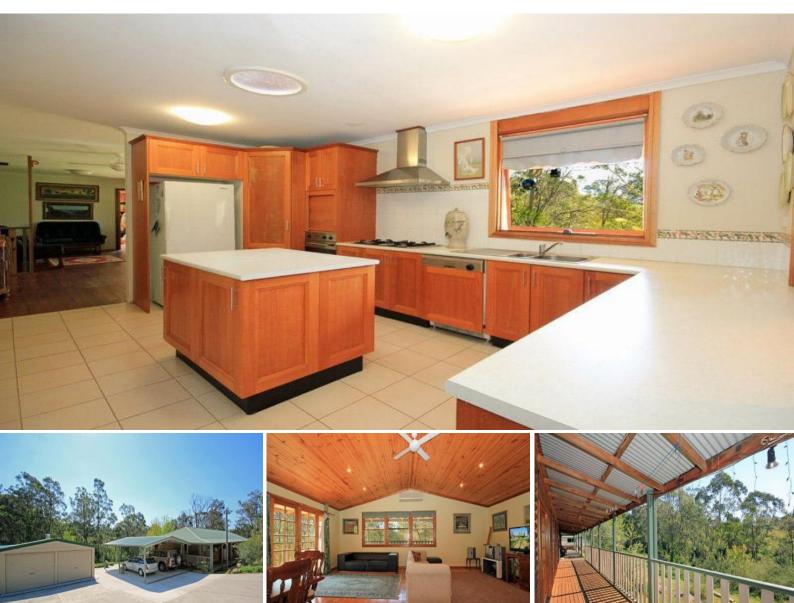

## SOLD! SOLD! SOLD! SOLD! SOLD!

FAMILY LIVING - 5147M2 - A unique property situated in the centre of town. If peace and privacy are what you are after you can not go past this one. Enjoy nature at it's best with over an acre of land and private creek, this is the ideal property for the growing family looking for that extra space. Well worth an inspection to appreciate the true beauty of this property, call today!

- Four large bedrooms, built ins, carpet
- Good size kitchen, quality appliances, tiled, gas
- Spacious living areas, polished floorboards, raked ceilings, air conditioning, slow combustion fire
- Low maintenance gardens, shed, town water, private location