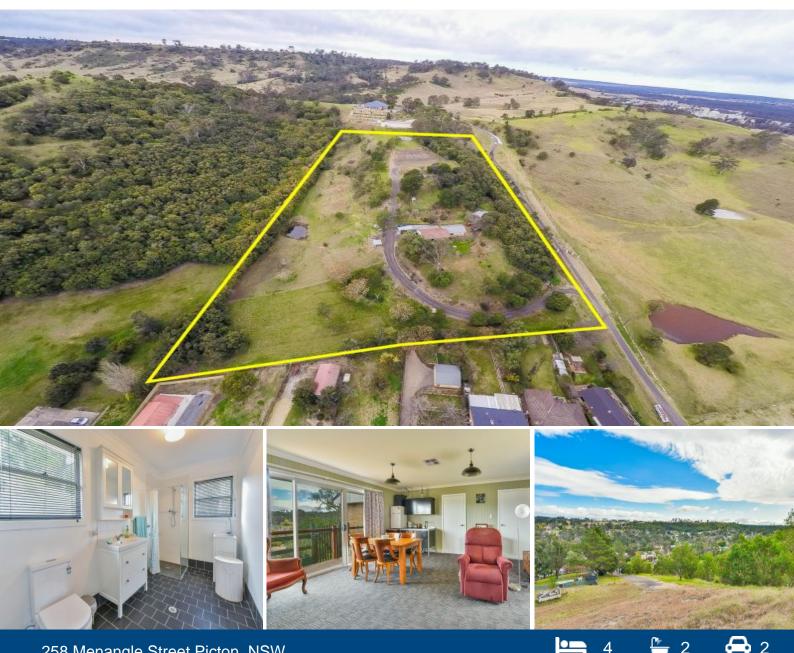

## Affordable Home on 6 Acres - Views

THIS PROPERTY WILL NOT LAST LONG IN THE MARKET PLACE!

Premier Viewing for all BUYERS Saturday 10th October at 10.30am-11.00am

An amazing opportunity exists to purchase this wonderful property on 6 acres in the middle of town. This is a unique parcel of land offering fantastic views and many other possibilities. The home is situated in the middle of the block and would be ideal for a weekend retreat or to live on acres in the heart of the historic township of Picton.

- ? Impressive 4 bedroom home with outstanding views
- ? Modern kitchen, timber floors, open plan living areas
- ? Entertaining area sure to impress with views over Picton
- ? Various shedding, dog kennels, bird avery and stable
- ? Brand new extension to the existing home allows for that extra space
- ? In the heart of Picton walk to station and shops
- ? Suit horses or hobby farm